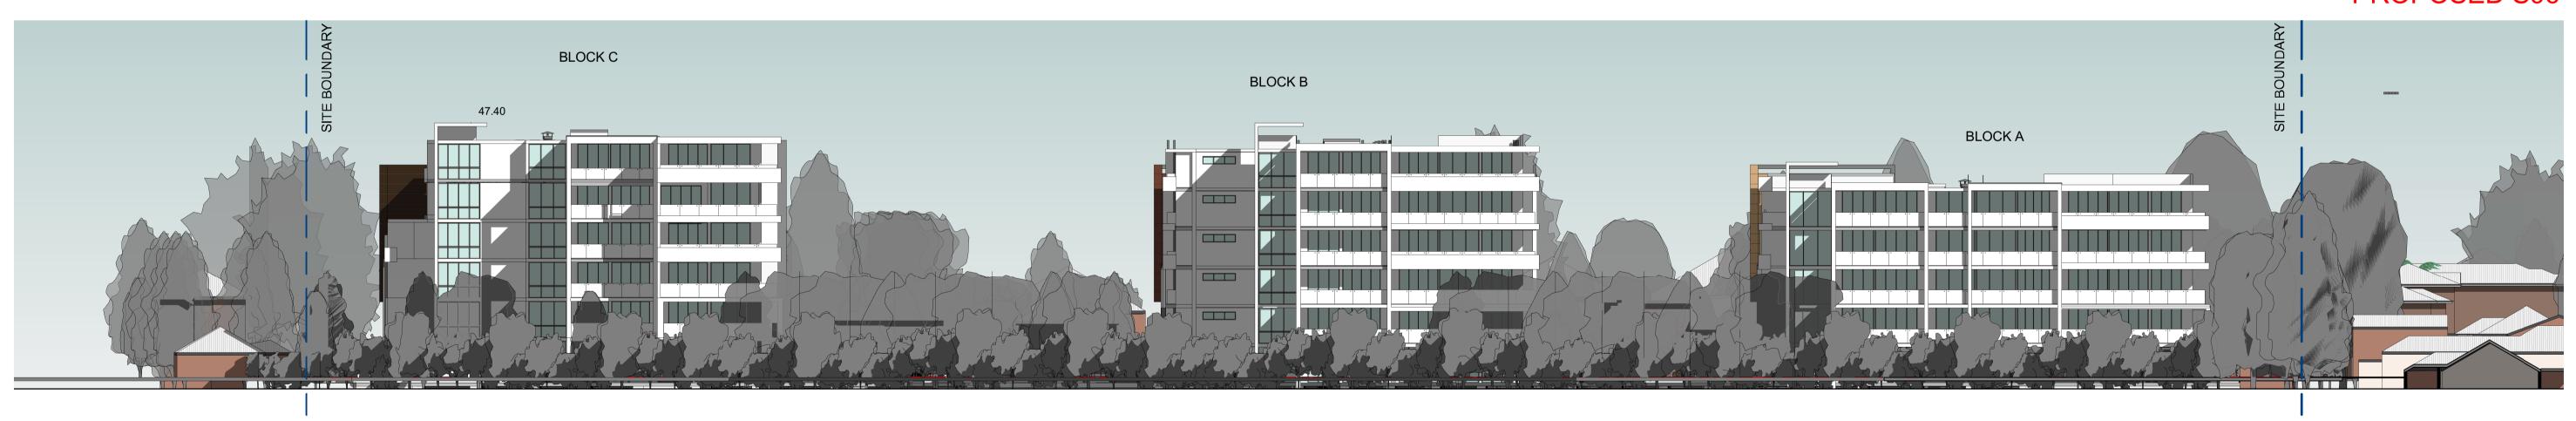

## PROPOSED S96

CUMBERLAND HIGHWAY ELEVATION

1: 250

|     |                                                                                                                                                                                                                                                                                                                                                                                                                                                                                                                                                                                                                                               |                                                                                                                                                                                                                                                    |                                                              |                       | S96 ISSUE                                                                                                                                                                                                                              |
|-----|-----------------------------------------------------------------------------------------------------------------------------------------------------------------------------------------------------------------------------------------------------------------------------------------------------------------------------------------------------------------------------------------------------------------------------------------------------------------------------------------------------------------------------------------------------------------------------------------------------------------------------------------------|----------------------------------------------------------------------------------------------------------------------------------------------------------------------------------------------------------------------------------------------------|--------------------------------------------------------------|-----------------------|----------------------------------------------------------------------------------------------------------------------------------------------------------------------------------------------------------------------------------------|
| R01 | GENERAL NOTES:  THIS DRAWING IS THE EXCLUSIVE PROPERTY OF THE DEVELOPER & THE REPRODUCTION OF ANY PART WITHOUT THE PRIOR WRITTEN CONSENT OF THE DEVELOPER IS A VIOLATION OF APPLICABLE LAWS. IN NO EVENT SHALL THE DEVELOPER BE HELD LIABLE FOR SPECIAL COLLATERAL, INCIDENTAL OR CONSEQUENTIAL LIABILITY IN CONNECTION WITH THE USE OF THIS DIGITAL DATA ONCE RELEASED FROM THE DEVELOPER'S OFFICE. THIS DRAWING IS TO BE READ & UNDERSTOOD IN CONJUNCTION WITH THE STRUCTURAL, MECHANICAL, ELECTRICAL & / OR ANY OTHER CONSULTANT'S DOCUMENTATION AS MAY BE APPLICABLE TO THE PROJECT PRIOR TO THE START OF ANY WORKS AND FOR ITS DURATION. | The Bathla Group  To Connect with us  O2 9636 2465  O2 9688 4762  O2 9688 4762  O3 9688 4762  O3 9688 4762  O3 9688 4762  O3 9688 4762  O4 137 Gilba Road, Girraween NSW 2145  O5 PO Box 270, Wentworthville NSW 2145  O5 Building dreams together | GARFIELD STREET 31, 33 & 37B Garfield Street, Wentworthville | STREETSCAPE ELEVATION | PROJECT No.         DATE:         DRAWING No:         REV:         RO1           DRAWN BY:         SCALE:         NH         1:250         ISSUED BY:           C:\Users\bijan\Documents\Garfield St 31-37B Basement _SF_V16_bijan.rvt |