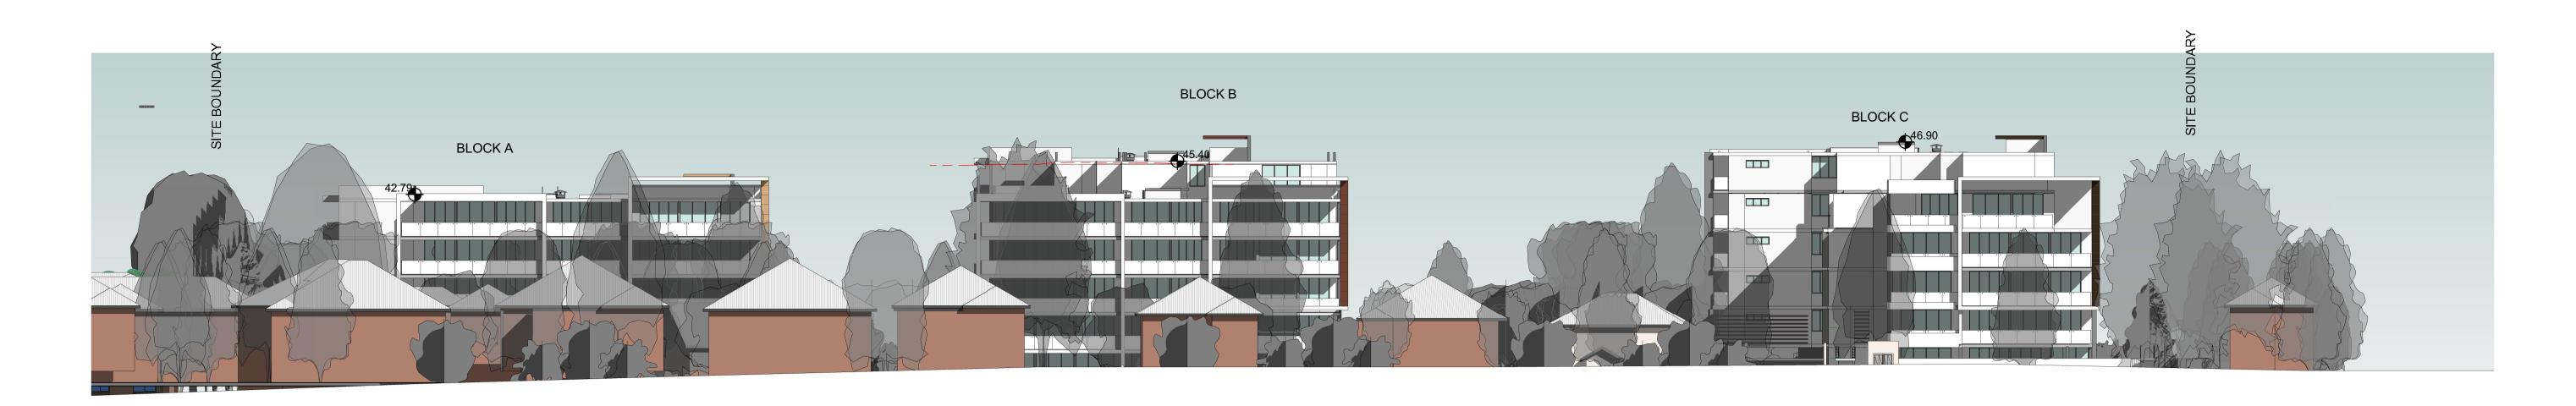

2 GARFILED STREET
1:250

## PROPOSED S96

## PROPOSED S96



CUMBERLAND HIGHWAY ELEVATION

1: 250

|     |                                                                                                                                                                                                                                                                                                                                                                                                                                                                                                                                                                                                                                               |